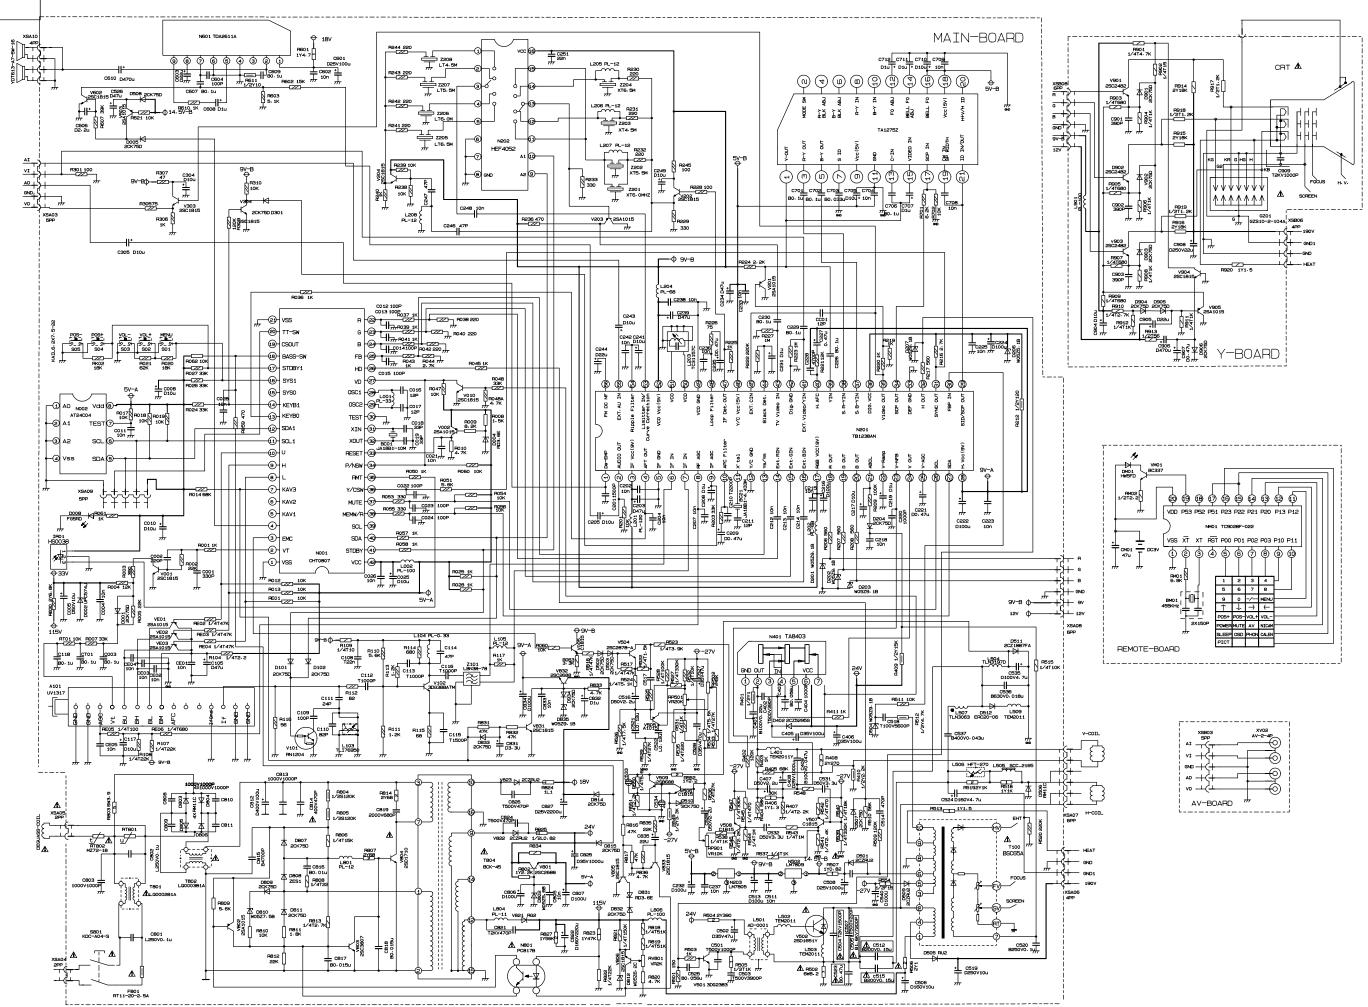

This circuit diagram is only for reference, Specification are subject to change without notice, 1. Any components identified by  $\Delta$  have special safety-related characteristics. Use replacement components which have the same characteristics as the original

2 # Cold ground \_\_ Hot ground 2 evaluation - register at www.guthcad.com.au CAD Viewer

| parts. | DESIGNER |  | CIRCUIT DIAGRAM<br>OF PF21B8MA |     |      |       |      |  |
|--------|----------|--|--------------------------------|-----|------|-------|------|--|
|        | DATE     |  |                                |     |      |       |      |  |
|        | MANAGER  |  |                                |     |      |       |      |  |
|        | DATE     |  |                                | The | page | Total | page |  |